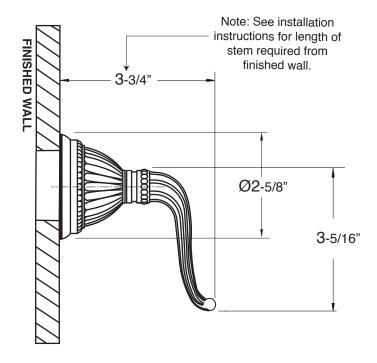

## **SPECIFICATIONS**

**Trim for Wall Valve** 

## **FEATURES:**

· All brass construction.

1.000287T

- · Solid brass style handles.
- · Available in all finishes. Warranty varies according to finish selection.

Trim Only

 Certified to meet or exceed the following codes and standards: ASME A112.18.1/CSAB 125.1-2012.