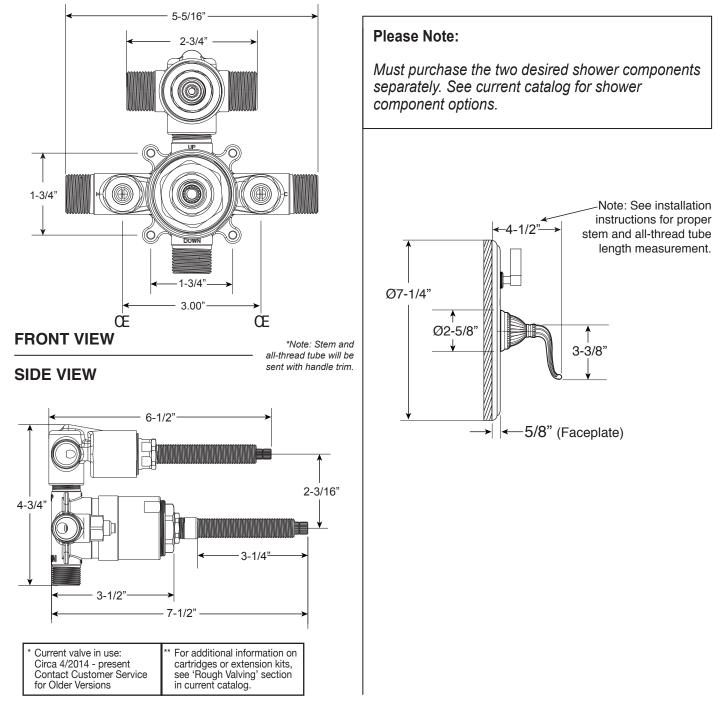

## **SPECIFICATIONS**

Series 3200

Pressure Balance Shower by Shower Set

1.000267 (1.000267T - Trim Only)

Jefferson Elite II Handle

16 pt.

Note: Measurements are subject to change. No responsibility is assumed for use of superseded or voided pages.

**Jefferson Elite II Handle** 

1.000267

16pt.

Pressure Balance Shower by Shower Set

## Please Note:

Must purchase the two desired shower components separately.

See current catalog for shower component options.