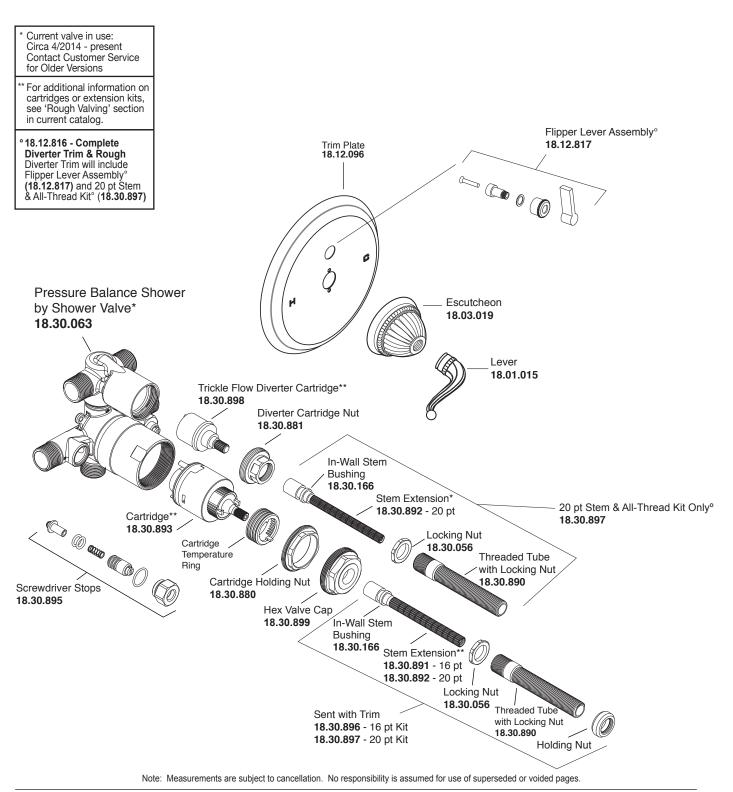

## FEATURES:

- · Forged brass construction
- Valve cartridge 18.30.893
- Diverter cartridge: 18.30.898
- Adjustable hot limit safety stop
- Reversible cartridge
- 4.5 GPM @ 45 PSI
- Certified to meet or exceed the following codes and standards: ASME A112.18.1/CSAB 125.1-2012

## **SPECIFICATIONS**

Series 3200

Pressure Balance Shower by Shower Set

1.000267 (1.000267T - Trim Only)

Jefferson Elite II Handle

16 pt.

Note: Measurements are subject to change. No responsibility is assumed for use of superseded or voided pages.

**Jefferson Elite II Handle** 

1.000267

16pt.

Pressure Balance Shower by Shower Set