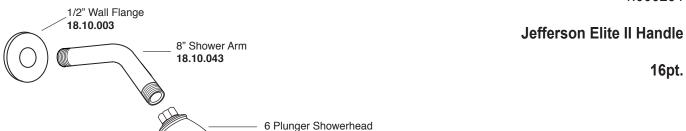

## **SPECIFICATIONS**

Series 3200

Pressure Balance Shower Set

1.000264

16 pt.

(1.000264T - Trim Only)

Jefferson Elite II Handle

· Includes showerhead, arm, and flange · Certified to meet or exceed the following codes and standards: