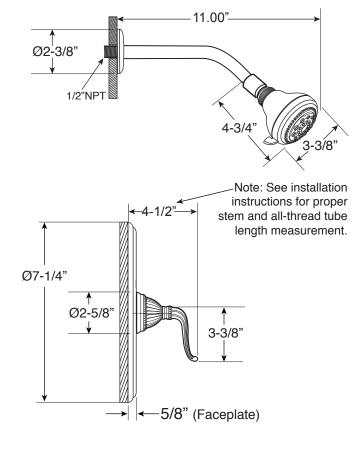

## **FRONT VIEW**

\*Note: Stem and all-thread tube will be sent with handle trim.