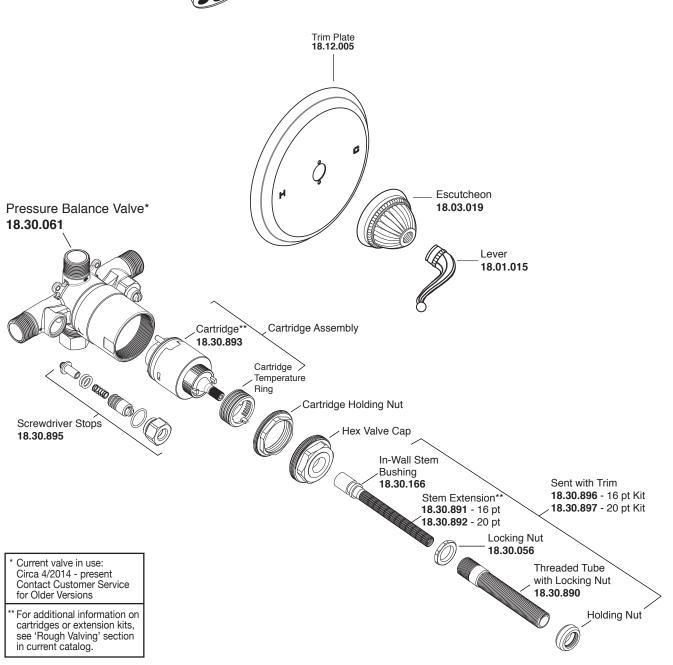

· Forged brass construction · Valve cartridge 18.30.893

· Reversible cartridge • 5.6 GPM @ 45 PSI

· Adjustable hot limit safety stop

**FEATURES:** 

## SIDE VIEW

Current valve in use: Circa 4/2014 - present Contact Customer Service for Older Versions

For additional information on cartridges or extension kits, see 'Rough Valving' section in current catalog.