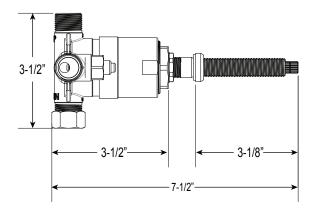

## **FRONT VIEW**

\*Note: Stem and all-thread tube will be sent with handle trim.

## SIDE VIEW

Current valve in use: Circa 4/2014 - present Contact Customer Service for Older Versions

For additional information on cartridges or extension kits, see 'Rough Valving' section in current catalog.