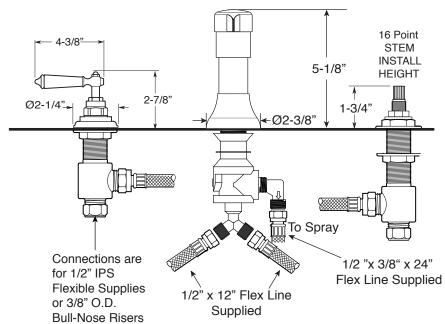

## **SPECIFICATIONS**

PRECISION CRAFTED

Deck Mount Bidet Set

**Aria Handle** 

## FEATURES:

• All brass construction.

- Hot & Cold valves and integral Vacuum Breaker/Diverter require 1-1/4" (max.) holes.
- Includes pop-up drain assembly with overflow. Longer ball rod available on request. P/N: APS.11.019
- Diverter controls water flow between douche spray & flushing rim.
- 1/4-turn ceramic disc valve cartridges for handles.
- · Available in all finishes. Warranty varies according to finish selection.
- Certified to meet and/or exceed the following codes and standards: ASME A112.18.1/CSAB125.1-2012.