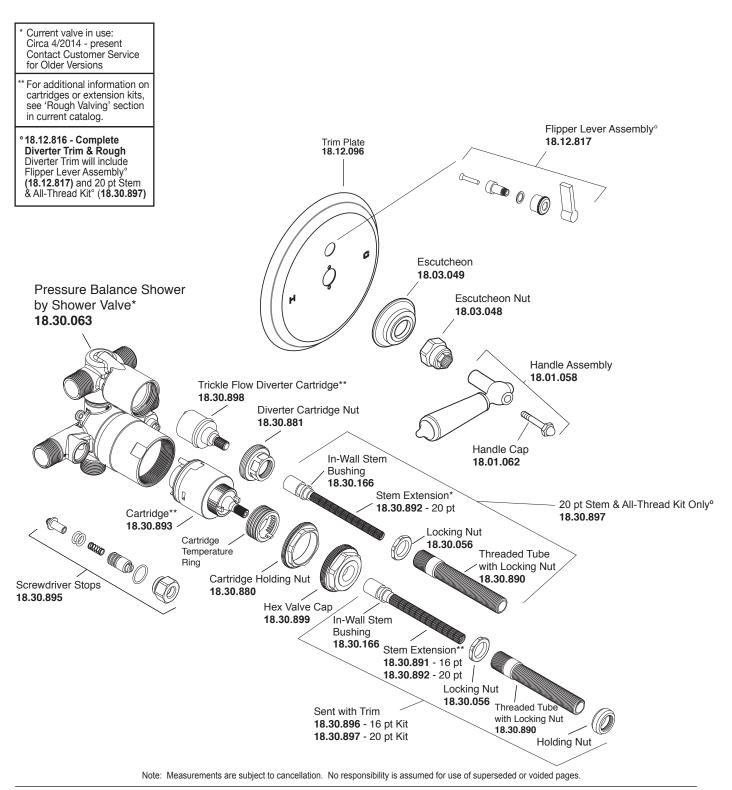

## FEATURES:

- · Forged brass construction
- Valve cartridge 18.30.893
- Diverter cartridge: 18.30.898
- Adjustable hot limit safety stop
- Reversible cartridge
- 4.5 GPM @ 45 PSI
- Certified to meet or exceed the following codes and standards: ASME A112.18.1/CSAB 125.1-2012