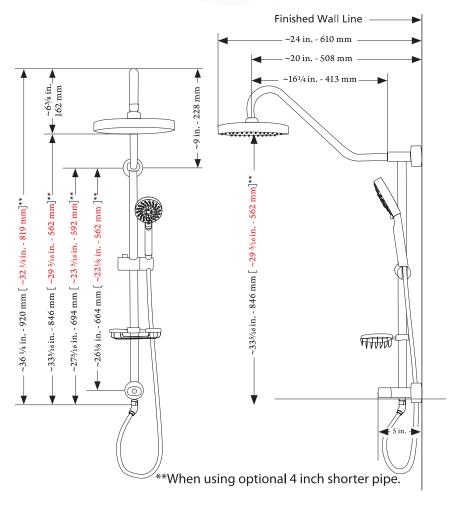

#### **PRODUCT FEATURES**

- Surface mounted, easily retrofit your existing shower without a remodel
- 8" Rain showerhead with soft tips to clear mineral buildup for long lasting performance
- Brass slide bar, soap dish, diverter, and shower arm
- Five-function hand shower with 59" (1.5m) doubleinterlocking stainless steel hose
- Adjustable 45 Degree swivel connection prevents hand shower from interfering with hot/cold mixing valve
- Brass wire soap dish keeps soap easily accesible
- Convenient diverter location makes it easy to select functions for all heights
- Use rain showerhead and multi-function handheld together or separately
- Flexible rub clean tips for Spray-Straight™ performance
- Adjust height of hand shower and soap dish with integrated slide bar
- Simply replaces your existing showerhead/shower arm
- cUPC approved complete shower system

### **SPECIFICATIONS**

- 1/2" NPT Brass nipple connector
- 2.5 GPM/9.5 LPM Shower System
- 2.0GPM/7.6LPM (option available)