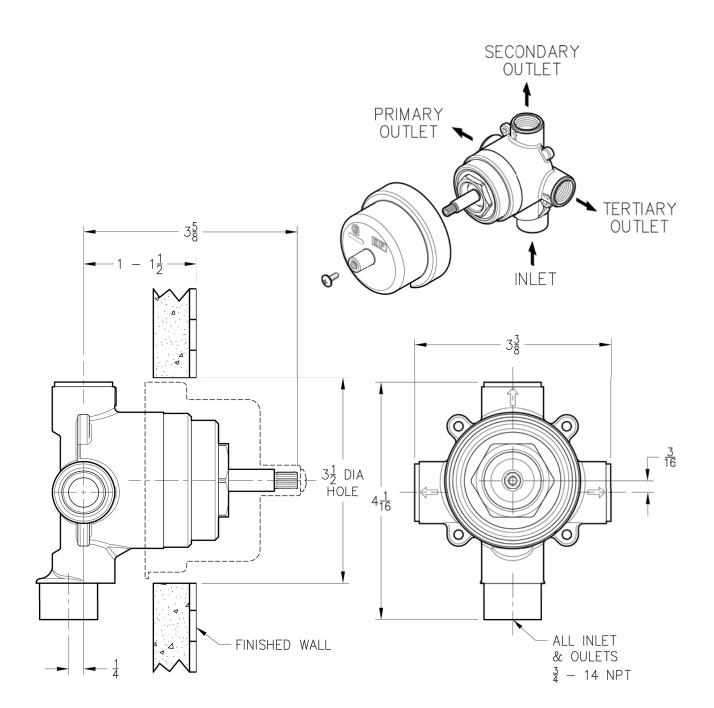

**Tub & Shower Valve** 

Dimensions are in Inches

**1-800-PFAUCET** www.pricepfister.com 19701 DaVinci, Lake Forest, CA 92610 10/17/08

Price Pfister.

**Shower Trim** 

Dimensions are in Inches

1-800-PFAUCET www.pricepfister.com 19701 DaVinci, Lake Forest, CA 92610 10/17/08

# **R89 Series**

**Shower Trim** 

Dimensions are in Inches

1-800-PFAUCET www.pricepfister.com 19701 DaVinci, Lake Forest, CA 92610 10/17/08

SS-R89-22

Price Pfister.

**Tub & Shower Valve** 

Dimensions are in Inches