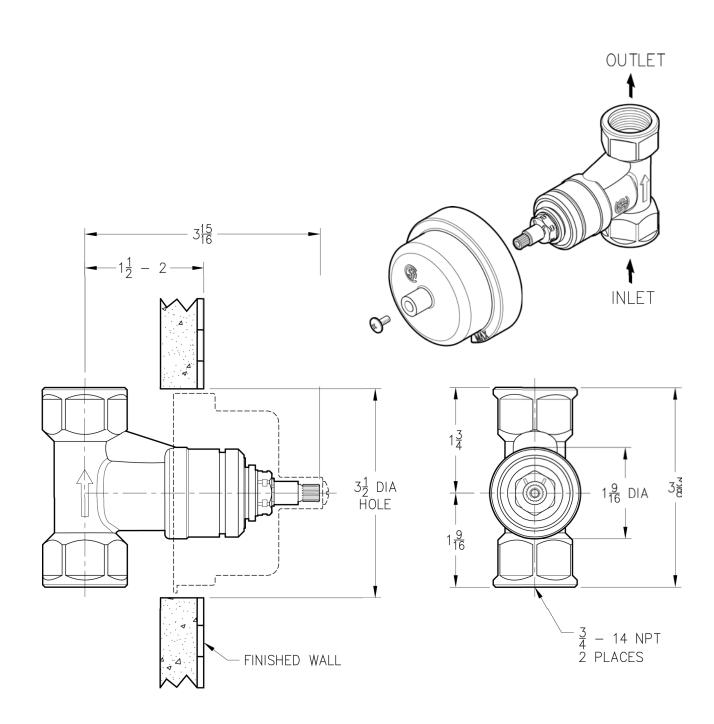

**Tub & Shower Valve** 

Dimensions are in Inches

**1-800-PFAUCET** www.pricepfister.com 19701 DaVinci, Lake Forest, CA 92610 10/17/08

Price Pfister.

**Shower Trim** 

Dimensions are in Inches

1-800-PFAUCET www.pricepfister.com 19701 DaVinci, Lake Forest, CA 92610 10/17/08

**1-800-PFAUCET** www.pricepfister.com 19701 DaVinci, Lake Forest, CA 92610 10/17/08

Price Pfister.

**Tub & Shower Valve** 

Dimensions are in Inches

1-800-PFAUCET www.pricepfister.com 19701 DaVinci, Lake Forest, CA 92610 10/17/08

SS-014-01

Price Pfister.