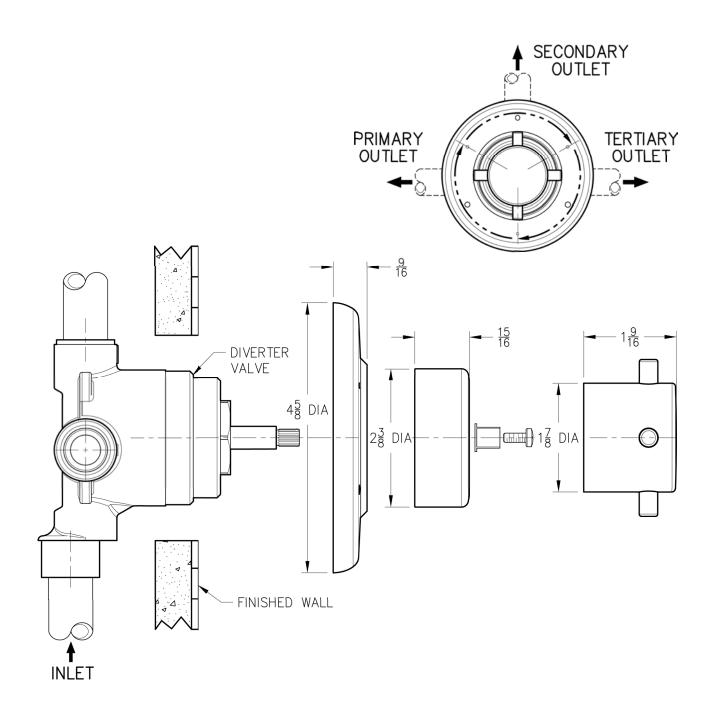

**Tub & Shower Valve** 

Dimensions are in Inches

**1-800-PFAUCET** www.pricepfister.com 19701 DaVinci, Lake Forest, CA 92610 10/17/08

Price Pfister.

**Shower Trim** 

Dimensions are in Inches

1-800-PFAUCET www.pricepfister.com 19701 DaVinci, Lake Forest, CA 92610 10/17/08

Price Pfister.

**Tub & Shower Trim** 

Dimensions are in Inches

1-800-PFAUCET www.pricepfister.com 19701 DaVinci, Lake Forest, CA 92610 10/17/08

SS-R78-01

Price Pfister.