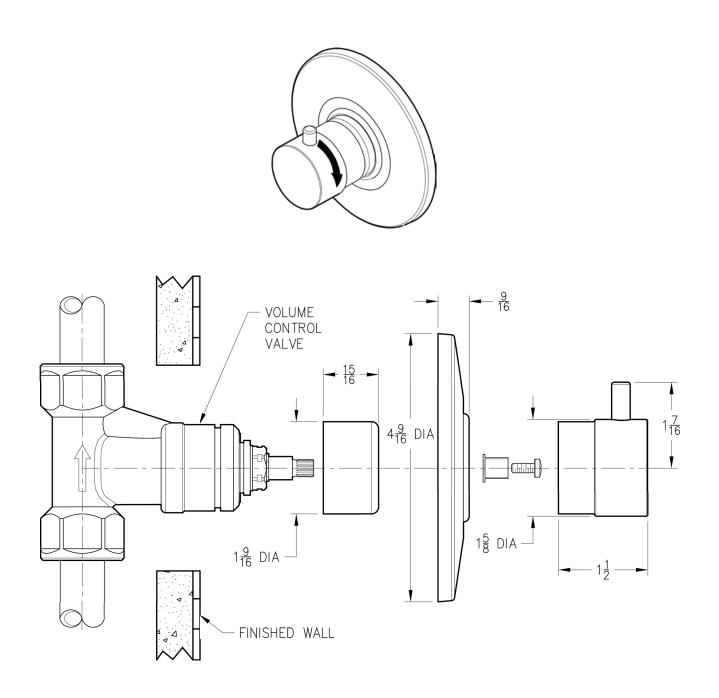

Price Pfister.

**Tub & Shower Trim** 

Dimensions are in Inches

1-800-PFAUCET www.pricepfister.com 19701 DaVinci, Lake Forest, CA 92610 10/17/08

SS-R78-01

Price Pfister.

# **R89 Series**

**Shower Trim** 

Dimensions are in Inches

1-800-PFAUCET www.pricepfister.com 19701 DaVinci, Lake Forest, CA 92610 10/17/08

SS-R89-22

Price Pfister.

**Tub & Shower Valve** 

Dimensions are in Inches