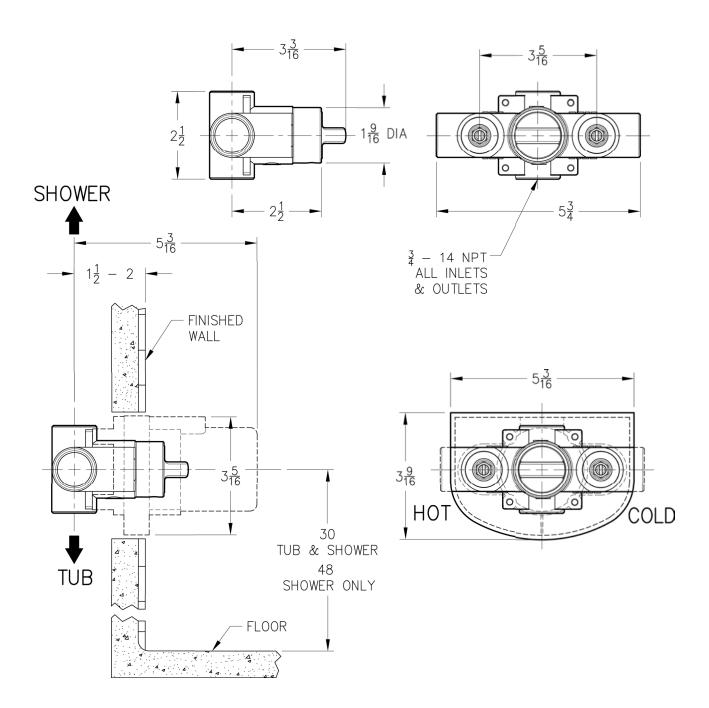

Price Pfister.

**Tub & Shower Trim** 

Dimensions are in Inches

1-800-PFAUCET www.pricepfister.com 19701 DaVinci, Lake Forest, CA 92610 10/17/08

SS-R78-01

Price Pfister.

# **R89 Series**

**Shower Trim** 

Dimensions are in Inches

1-800-PFAUCET www.pricepfister.com 19701 DaVinci, Lake Forest, CA 92610 10/17/08

SS-R89-22

Price Pfister.

**Tub & Shower Valve** 

Dimensions are in Inches