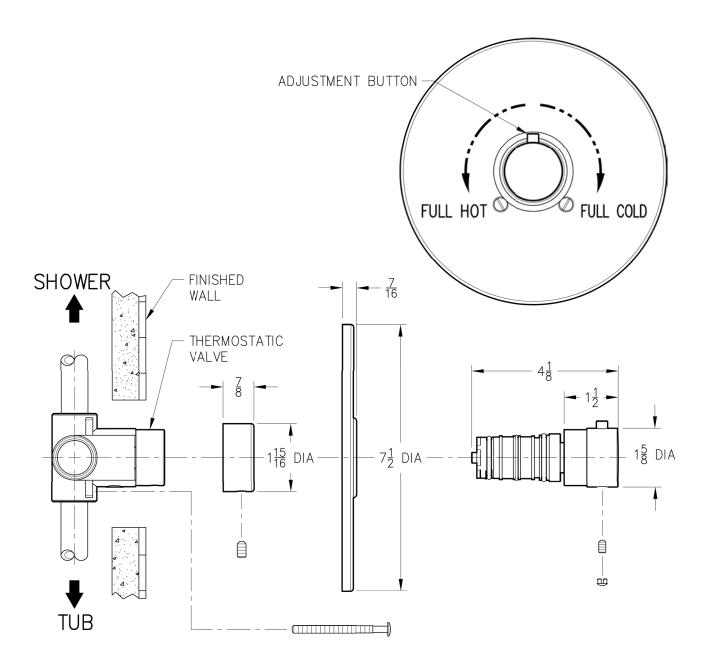

**1-800-PFAUCET** www.pricepfister.com 19701 DaVinci, Lake Forest, CA 92610 10/17/08

Price Pfister.

**Tub & Shower Valve** 

Dimensions are in Inches

1-800-PFAUCET www.pricepfister.com 19701 DaVinci, Lake Forest, CA 92610 10/17/08

SS-014-01

Price Pfister.