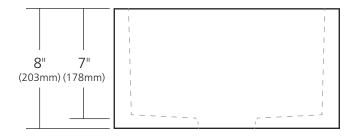

## **PRODUCT DETAILS**

- 15" x 15" x 8" OD (381mm x 381mm x 203mm)
- 13" x 13" x 7" ID (330mm x 330mm x 178mm)
- Dimensions are not exact and may vary  $\pm 1/2$ " (13mm)
- 3.5" (89mm) drain opening
- Sealed with impermeable nano sealer