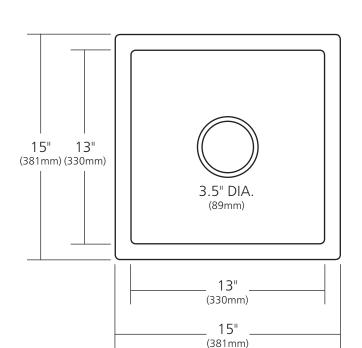

## **PRODUCT DETAILS**

- 15" x 15" x 8" OD (381mm x 381mm x 203mm)
- 13" x 13" x 7" ID (330mm x 330mm x 178mm)
- Dimensions are not exact and may vary  $\pm 1/2$ " (13mm)
- 3.5" (89mm) drain opening
- Sealed with impermeable nano sealer