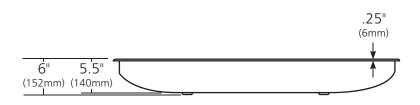

## **PRODUCT DETAILS**

- 48" x 14" x 6" OD (1219mm x 356mm x 152mm)
- 46" x 12" x 5.5" ID (1168mm x 305mm x 140mm)
- Hand hammered 16 gauge recycled copper
- Two 1.5" (38mm) drain openings

This product may be customized – see nativetrails.net/customization for details.