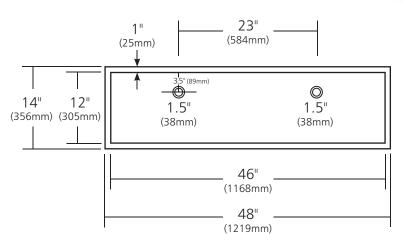

## **PRODUCT DETAILS**

- 48" x 14" x 6" OD (1219mm x 356mm x 152mm)
- 46" x 12" x 5.5" ID (1168mm x 305mm x 140mm)
- Hand hammered 16 gauge recycled copper
- Two 1.5" (38mm) drain openings

This product may be customized – see nativetrails.net/customization for details.