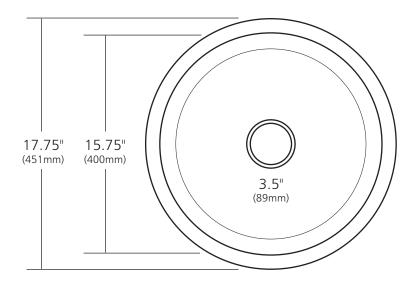

#### **PRODUCT DETAILS**

- 17.75" x 9.5" OD (451mm x 241mm)
- 15.75" x 9" ID (400mm x 229mm)
- Hand hammered 16 gauge recycled copper
- 3.5" (89mm) drain opening
- Dimensions are not exact and may vary  $\pm \frac{1}{2}$ " (13mm)