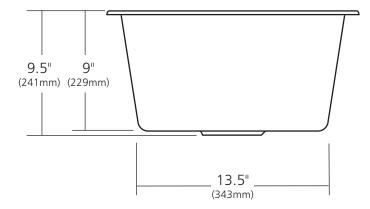

#### **PRODUCT DETAILS**

- 17.75" x 9.5" OD (451mm x 241mm)
- 15.75" x 9" ID (400mm x 229mm)
- Hand hammered 16 gauge recycled copper
- 3.5" (89mm) drain opening
- Dimensions are not exact and may vary  $\pm \frac{1}{2}$ " (13mm)