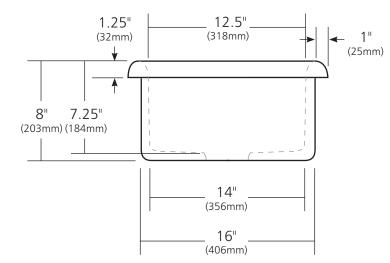

# **SPECIFICATIONS**

**POZO** NativeStone<sup>™</sup> Collection

> 16" 12.5" (406mm) (318mm) 3.5" DIA. (89mm)

NSB1608-A Ash NSB1608-S Slate NSB1608-P Pearl

#### **PRODUCT DETAILS**

- 16" x 8" OD (406mm x 203mm)
- 12.5" x 7.25" ID (318mm x 184mm)
- 3.5" (89mm) drain opening
- Handcrafted from sustainable NativeStone™
- Sealed with impermeable nano sealer