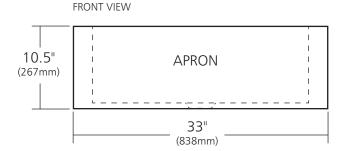

#### **PRODUCT DETAILS**

- 33" x 22" x 10.5" OD (838mm x 559mm x 267mm)
- 28" x 17" x 10" ID (711mm x 432mm x 254mm)
- Hand hammered 16 gauge recycled copper
- Apron extends 1.5" (38mm) on sides
- 3.5" (89mm) drain opening
- Dimensions are not exact and may vary  $\pm \frac{1}{2}$ " (13mm)