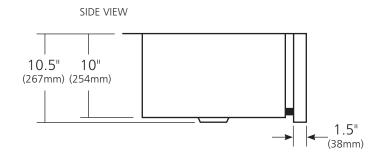

#### **PRODUCT DETAILS**

- 33" x 22" x 10.5" OD (838mm x 559mm x 267mm)
- 28" x 17" x 10" ID (711mm x 432mm x 254mm)
- Hand hammered 16 gauge recycled copper
- Apron extends 1.5" (38mm) on sides
- 3.5" (89mm) drain opening
- Dimensions are not exact and may vary  $\pm \frac{1}{2}$ " (13mm)