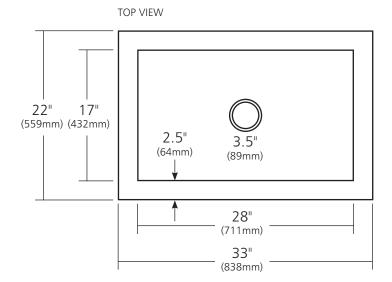

#### **PRODUCT DETAILS**

- 33" x 22" x 10.5" OD (838mm x 559mm x 267mm)
- 28" x 17" x 10" ID (711mm x 432mm x 254mm)
- Hand hammered 16 gauge recycled copper
- Apron extends 1.5" (38mm) on sides
- 3.5" (89mm) drain opening
- Dimensions are not exact and may vary  $\pm \frac{1}{2}$ " (13mm)