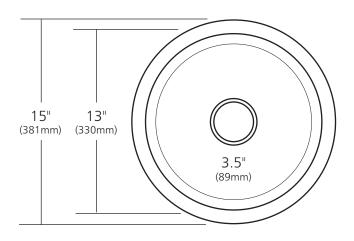

### **PRODUCT DETAILS**

- 15" x 7.5" OD (381mm x 191mm)
- 13" x 7" ID (330mm x 178mm)
- Hand hammered 16 gauge recycled copper
- 3.5" (89mm) drain opening
- Embossed pinecone pattern
- Dimensions are not exact and may vary  $\pm \frac{1}{2}$ " (13mm)