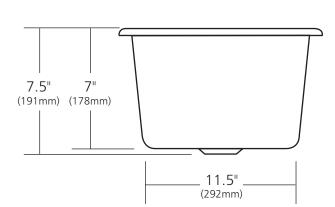

### **PRODUCT DETAILS**

- 15" x 7.5" OD (381mm x 191mm)
- 13" x 7" ID (330mm x 178mm)
- Hand hammered 16 gauge recycled copper
- 3.5" (89mm) drain opening
- Embossed pinecone pattern
- Dimensions are not exact and may vary  $\pm \frac{1}{2}$ " (13mm)