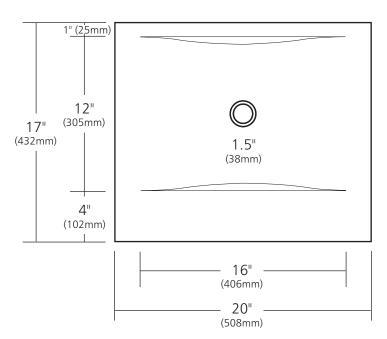

### **PRODUCT DETAILS**

- 20" x 17" x 5" OD (508mm x 432mm x 127mm)
- 16" x 12" x 4.5" ID (406mm x 305mm x 114mm)
- Hand hammered 16 gauge recycled copper
- 1.5" (38mm) drain opening
- Dimensions are not exact and may vary  $\pm \frac{1}{2}$ " (13mm)