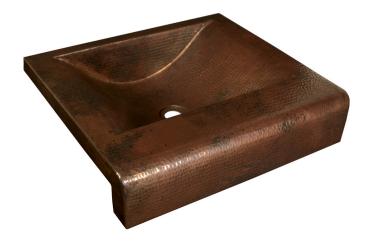

# **PALISADES**

CPS241- Antique CPS541- Brushed Nickel

### **PRODUCT DETAILS**

- 20" x 17" x 5" OD (508mm x 432mm x 127mm)
- 16" x 12" x 4.5" ID (406mm x 305mm x 114mm)
- Hand hammered 16 gauge recycled copper
- 1.5" (38mm) drain opening
- Dimensions are not exact and may vary  $\pm \frac{1}{2}$ " (13mm)