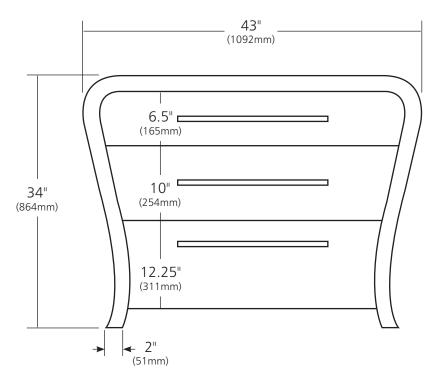

## **PRODUCT DETAILS**

- 43"w x 22"d x 34"h (1092mm x 559mm x 864mm)
- Handcrafted from FSC\* certified Bamboo with solid wood substrate
- Integral top
- Three full-extension, soft-close drawers
- Top drawers include plumbing cut-outs
- Low VOC water-resistant finish