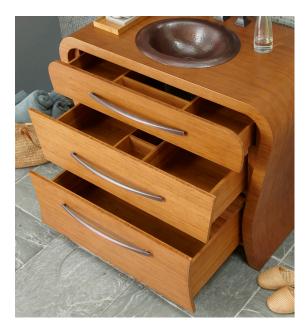

## **PRODUCT DETAILS**

- 43"w x 22"d x 34"h (1092mm x 559mm x 864mm)
- Handcrafted from FSC\* certified Bamboo with solid wood substrate
- Integral top
- Three full-extension, soft-close drawers
- Top drawers include plumbing cut-outs
- Low VOC water-resistant finish