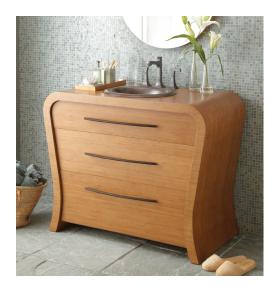

# **MONACO VANITY**

Renewal Series

VNS431- Caramel Bamboo

## **PRODUCT DETAILS**

- 43"w x 22"d x 34"h (1092mm x 559mm x 864mm)
- Handcrafted from FSC\* certified Bamboo with solid wood substrate
- Integral top
- Three full-extension, soft-close drawers
- Top drawers include plumbing cut-outs
- Low VOC water-resistant finish