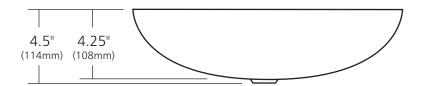

### **PRODUCT DETAILS**

- 17" x 4.5" OD (432mm x 114mm)
- 16.75" x 4.25" ID (425mm x 108mm)
- Hand hammered 15 gauge recycled copper
- 1.5" (38mm) drain opening
- Dimensions are not exact and may vary  $\pm \frac{1}{2}$ " (13mm)