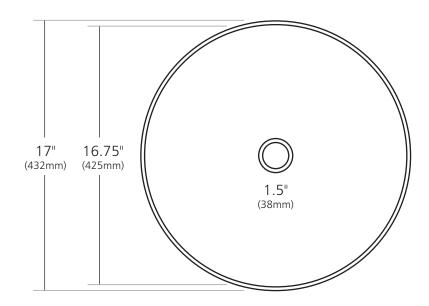

### **PRODUCT DETAILS**

- 17" x 4.5" OD (432mm x 114mm)
- 16.75" x 4.25" ID (425mm x 108mm)
- Hand hammered 15 gauge recycled copper
- 1.5" (38mm) drain opening
- Dimensions are not exact and may vary  $\pm \frac{1}{2}$ " (13mm)