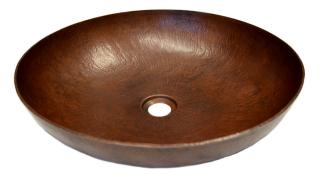

# **SPECIFICATIONS**

**MAESTRO SONATA** 

Maestro Collection

CPS284- Antique CPS384- Tempered CPS584- Brushed Nickel