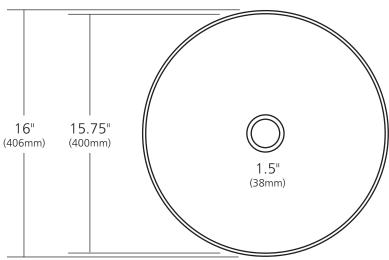

#### **PRODUCT DETAILS**

- 16" x 6.5" OD (406mm x 165mm)
- 15.75" x 6.25" ID (400mm x 159mm)
- Hand hammered 15 gauge recycled copper
- 1.5" (38mm) drain opening
- Dimensions are not exact and may vary  $\pm \frac{1}{2}$ " (13mm)