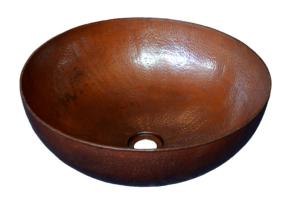

# **MAESTRO ROUND**

Maestro Collection

6.5"

(165mm)

6.25"

(159mm)

CPS263- Antique CPS363- Tempered CPS563- Brushed Nickel

#### **PRODUCT DETAILS**

- 16" x 6.5" OD (406mm x 165mm)
- 15.75" x 6.25" ID (400mm x 159mm)
- Hand hammered 15 gauge recycled copper
- 1.5" (38mm) drain opening
- Dimensions are not exact and may vary  $\pm \frac{1}{2}$ " (13mm)