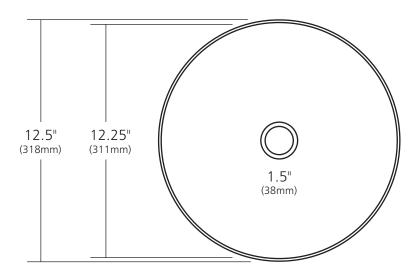

#### **PRODUCT DETAILS**

- 12.5" x 5.75" OD (318mm x 146mm)
- 12.25" x 5.5" ID (311mm x 140mm)
- Hand hammered 15 gauge recycled copper
- 1.5" (38mm) drain opening
- Dimensions are not exact and may vary  $\pm \frac{1}{2}$ " (13mm)