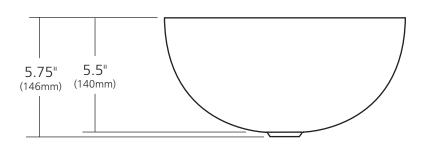

#### **PRODUCT DETAILS**

- 12.5" x 5.75" OD (318mm x 146mm)
- 12.25" x 5.5" ID (311mm x 140mm)
- Hand hammered 15 gauge recycled copper
- 1.5" (38mm) drain opening
- Dimensions are not exact and may vary  $\pm \frac{1}{2}$ " (13mm)