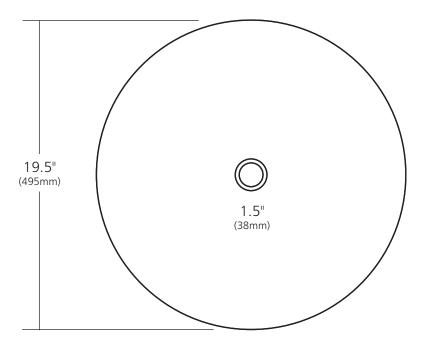

#### **PRODUCT DETAILS**

- 19.5" x 3" OD (495mm x 76mm)
- 19.25" x 2.5" ID (489mm x 64mm)
- Hand hammered 15 gauge recycled copper
- 1.5" (38mm) drain opening

This product may be customized. See nativetrails.net/customization for details.