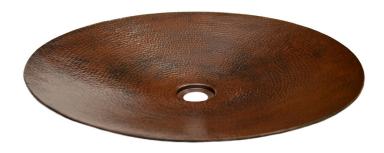

# **MAESTRO MANDALA**

Maestro Collection

CPS262- Antique CPS362- Tempered CPS562- Brushed Nickel

#### **PRODUCT DETAILS**

- 19.5" x 3" OD (495mm x 76mm)
- 19.25" x 2.5" ID (489mm x 64mm)
- Hand hammered 15 gauge recycled copper
- 1.5" (38mm) drain opening

This product may be customized. See nativetrails.net/customization for details.