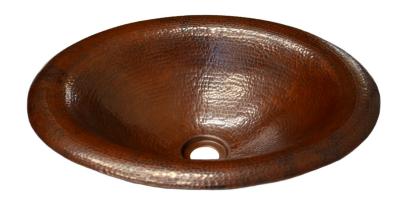

# **MAESTRO LOTUS**

Maestro Collection

CPS286 - Antique CPS386 - Tempered CPS586 - Brushed Nickel

## **PRODUCT DETAILS**

- 18" x 15" x 5" OD (457mm x 381mm x 127mm)
- 16" x 13" x 4.5" ID (406mm x 330mm x 114mm)
- Hand hammered 15 gauge recycled copper
- 1.5" (38mm) drain opening
- Dimensions are not exact and may vary  $\pm \frac{1}{2}$ " (13mm)