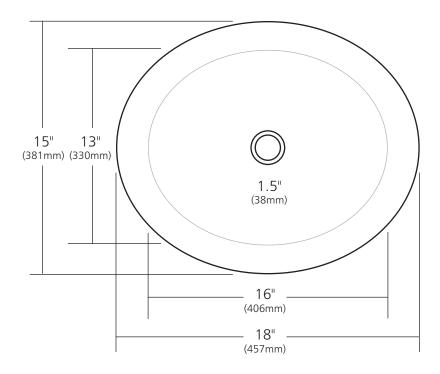

## **PRODUCT DETAILS**

- 18" x 15" x 5" OD (457mm x 381mm x 127mm)
- 16" x 13" x 4.5" ID (406mm x 330mm x 114mm)
- Hand hammered 15 gauge recycled copper
- 1.5" (38mm) drain opening
- Dimensions are not exact and may vary  $\pm \frac{1}{2}$ " (13mm)