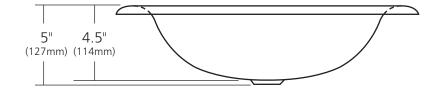

## **PRODUCT DETAILS**

- 18" x 15" x 5" OD (457mm x 381mm x 127mm)
- 16" x 13" x 4.5" ID (406mm x 330mm x 114mm)
- Hand hammered 15 gauge recycled copper
- 1.5" (38mm) drain opening
- Dimensions are not exact and may vary  $\pm \frac{1}{2}$ " (13mm)