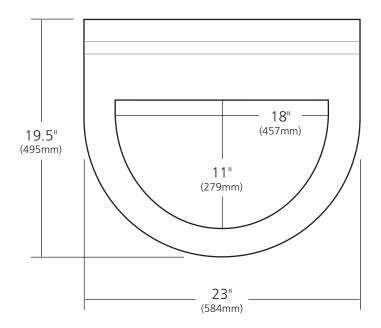

#### **PRODUCT DETAILS**

- 23"w x 18"d x 19.5"h (584mm x 457mm x 495mm)
- Handcrafted from FSC\* certified Bamboo with solid wood substrate
- Woven Strand Bamboo inlay
- Integral top
- Low VOC water-resistant finish