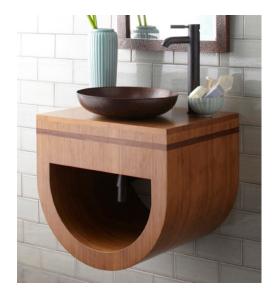

# **HALCYON VANITY**

Renewal Series

VNS231 - Caramel Bamboo

#### **PRODUCT DETAILS**

- 23"w x 18"d x 19.5"h (584mm x 457mm x 495mm)
- Handcrafted from FSC\* certified Bamboo with solid wood substrate
- Woven Strand Bamboo inlay
- Integral top
- Low VOC water-resistant finish

#### **INSTALLATION**

• Wall Mount (built-in French cleat included)