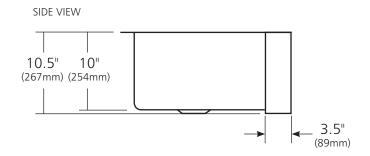

#### **PRODUCT DETAILS**

- 40" x 22" x 10.5" OD (1016mm x 559mm x 267mm)
- Lg Basin: 24" x 18.5" x 10" ID (610mm x 470mm x 254mm)
- Sm Basin: 11.75" x 18.5" x 10" ID (298mm x 470mm x 254mm)
- Hand hammered 16 gauge recycled copper
- Apron extends 3.5" (89mm) (on sides)
- 3.5" (89mm) drain opening
- Dimensions are not exact and may vary  $\pm \frac{1}{2}$ " (13mm)