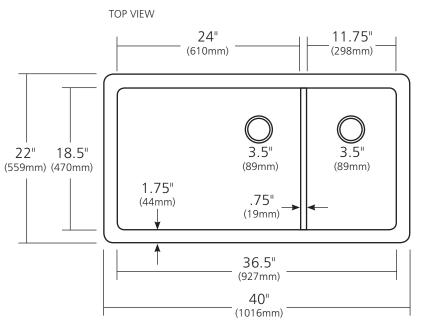

#### **PRODUCT DETAILS**

- 40" x 22" x 10.5" OD (1016mm x 559mm x 267mm)
- Lg Basin: 24" x 18.5" x 10" ID (610mm x 470mm x 254mm)
- Sm Basin: 11.75" x 18.5" x 10" ID (298mm x 470mm x 254mm)
- Hand hammered 16 gauge recycled copper
- Apron extends 3.5" (89mm) (on sides)
- 3.5" (89mm) drain opening
- Dimensions are not exact and may vary  $\pm \frac{1}{2}$ " (13mm)