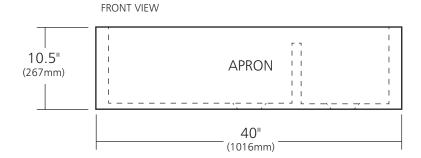

#### **PRODUCT DETAILS**

- 40" x 22" x 10.5" OD (1016mm x 559mm x 267mm)
- Lg Basin: 24" x 18.5" x 10" ID (610mm x 470mm x 254mm)
- Sm Basin: 11.75" x 18.5" x 10" ID (298mm x 470mm x 254mm)
- Hand hammered 16 gauge recycled copper
- Apron extends 3.5" (89mm) (on sides)
- 3.5" (89mm) drain opening
- Dimensions are not exact and may vary  $\pm \frac{1}{2}$ " (13mm)