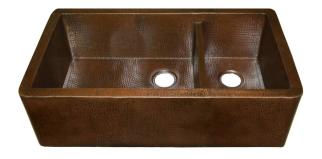

# **FARMHOUSE DUET PRO**

Farmhouse Series

CPS274- Antique CPS574- Brushed Nickel

#### **PRODUCT DETAILS**

- 40" x 22" x 10.5" OD (1016mm x 559mm x 267mm)
- Lg Basin: 24" x 18.5" x 10" ID (610mm x 470mm x 254mm)
- Sm Basin: 11.75" x 18.5" x 10" ID (298mm x 470mm x 254mm)
- Hand hammered 16 gauge recycled copper
- Apron extends 3.5" (89mm) (on sides)
- 3.5" (89mm) drain opening
- Dimensions are not exact and may vary  $\pm \frac{1}{2}$ " (13mm)