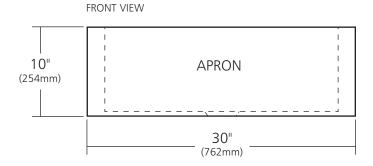

#### **PRODUCT DETAILS**

- 30" x 18.5" x 10" OD (762mm x 470mm x 254mm)
- 27" x 15.5" x 9.5" ID (686mm x 394mm x 241mm)
- Hand hammered 16 gauge recycled copper
- Apron extends 3.5" (89mm) on sides
- 3.5" (89mm) drain opening
- Dimensions are not exact and may vary  $\pm \frac{1}{2}$ " (13mm)