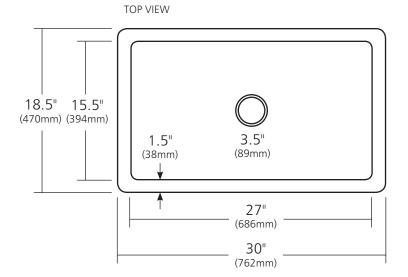

#### **PRODUCT DETAILS**

- 30" x 18.5" x 10" OD (762mm x 470mm x 254mm)
- 27" x 15.5" x 9.5" ID (686mm x 394mm x 241mm)
- Hand hammered 16 gauge recycled copper
- Apron extends 3.5" (89mm) on sides
- 3.5" (89mm) drain opening
- Dimensions are not exact and may vary  $\pm \frac{1}{2}$ " (13mm)