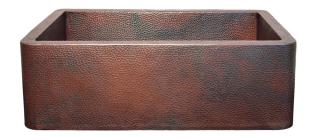

# **FARMHOUSE 30**

Farmhouse Series

CPS294 Antique Finish CPS594 Brushed Nickel Finish

#### **IMPORTANT**

Due to the handcrafted nature of this product, it will vary in finish, texture, hammering, and other details. Dimensions may vary up to 1/2" (13mm). We strongly recommend waiting for the actual product before making any installation cuts.