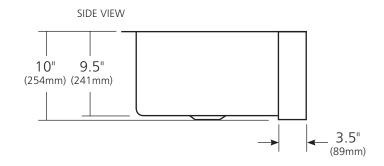

#### **PRODUCT DETAILS**

- 30" x 18.5" x 10" OD (762mm x 470mm x 254mm)
- 27" x 15.5" x 9.5" ID (686mm x 394mm x 241mm)
- Hand hammered 16 gauge recycled copper
- Apron extends 3.5" (89mm) on sides
- 3.5" (89mm) drain opening
- Dimensions are not exact and may vary  $\pm \frac{1}{2}$ " (13mm)