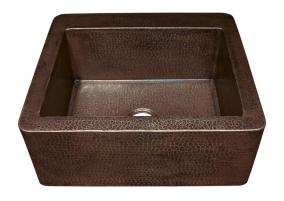

# **FARMHOUSE 25**

Farmhouse Series

CPS270- Antique CPS570- Brushed Nickel

## **PRODUCT DETAILS**

- 25.5" x 20" x 10" OD (648mm x 508mm x 254mm)
- 21.5" x 16" x 9.5" ID (546mm x 406mm x 241mm)
- Hand hammered 16 gauge recycled copper
- Apron extends 3.5" (89mm) on sides
- 3.5" (89mm) drain opening
- Dimensions are not exact and may vary  $\pm \frac{1}{2}$ " (13mm)