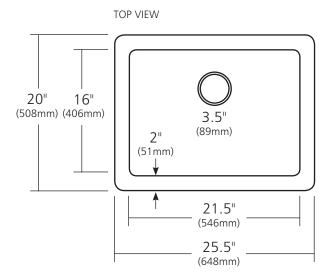

## **PRODUCT DETAILS**

- 25.5" x 20" x 10" OD (648mm x 508mm x 254mm)
- 21.5" x 16" x 9.5" ID (546mm x 406mm x 241mm)
- Hand hammered 16 gauge recycled copper
- Apron extends 3.5" (89mm) on sides
- 3.5" (89mm) drain opening
- Dimensions are not exact and may vary  $\pm \frac{1}{2}$ " (13mm)