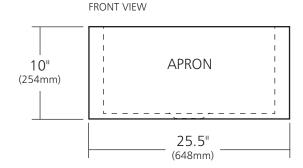

## **PRODUCT DETAILS**

- 25.5" x 20" x 10" OD (648mm x 508mm x 254mm)
- 21.5" x 16" x 9.5" ID (546mm x 406mm x 241mm)
- Hand hammered 16 gauge recycled copper
- Apron extends 3.5" (89mm) on sides
- 3.5" (89mm) drain opening
- Dimensions are not exact and may vary  $\pm \frac{1}{2}$ " (13mm)