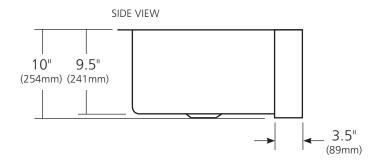

## **PRODUCT DETAILS**

- 25.5" x 20" x 10" OD (648mm x 508mm x 254mm)
- 21.5" x 16" x 9.5" ID (546mm x 406mm x 241mm)
- Hand hammered 16 gauge recycled copper
- Apron extends 3.5" (89mm) on sides
- 3.5" (89mm) drain opening
- Dimensions are not exact and may vary  $\pm \frac{1}{2}$ " (13mm)