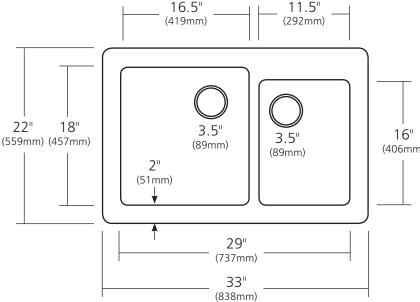

### **PRODUCT DETAILS**

- 33" x 22" x 10.5" OD (838mm x 559mm x 267mm)
- Lq Basin: 16.5" x 18" x 10" ID (419mm x 457mm x 254mm)
- Sm Basin: 11.5" x 16" x 8" ID (292mm x 406mm x 203mm)
- Hand hammered 16 gauge recycled copper
- 3.5" (89mm) drain opening
- Dimensions are not exact and may vary  $\pm \frac{1}{2}$ " (13mm)