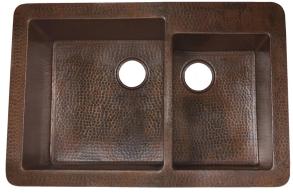

# **COCINA DUET**

Cocina Series

CPS275- Antique CPS575- Brushed Nickel

### **PRODUCT DETAILS**

- 33" x 22" x 10.5" OD (838mm x 559mm x 267mm)
- Lq Basin: 16.5" x 18" x 10" ID (419mm x 457mm x 254mm)
- Sm Basin: 11.5" x 16" x 8" ID (292mm x 406mm x 203mm)
- Hand hammered 16 gauge recycled copper
- 3.5" (89mm) drain opening
- Dimensions are not exact and may vary  $\pm \frac{1}{2}$ " (13mm)