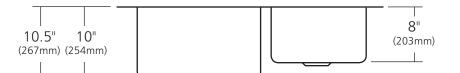

### **PRODUCT DETAILS**

- 33" x 22" x 10.5" OD (838mm x 559mm x 267mm)
- Lq Basin: 16.5" x 18" x 10" ID (419mm x 457mm x 254mm)
- Sm Basin: 11.5" x 16" x 8" ID (292mm x 406mm x 203mm)
- Hand hammered 16 gauge recycled copper
- 3.5" (89mm) drain opening
- Dimensions are not exact and may vary  $\pm \frac{1}{2}$ " (13mm)