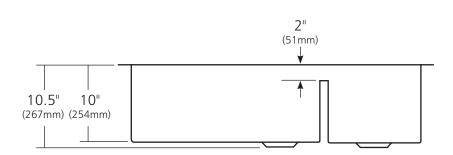

#### **PRODUCT DETAILS**

- 40" x 22" x 10.5" OD (1016mm x 559mm x 267mm)
- Lg Basin: 24" x 18.5" x 10" ID (610mm x 470mm x 254mm)
- Sm Basin: 11.75" x 18.5" x 10" ID (298mm x 470mm x 254mm)
- Hand hammered 16 gauge recycled copper
- 3.5" (89mm) drain opening
- Dimensions are not exact and may vary  $\pm \frac{1}{2}$ " (13mm)