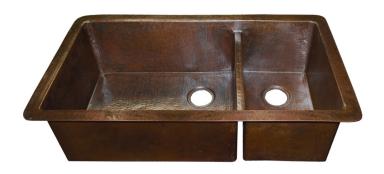

# **COCINA DUET PRO**

Cocina Series

CPS277- Antique CPS577- Brushed Nickel

#### **PRODUCT DETAILS**

- 40" x 22" x 10.5" OD (1016mm x 559mm x 267mm)
- Lg Basin: 24" x 18.5" x 10" ID (610mm x 470mm x 254mm)
- Sm Basin: 11.75" x 18.5" x 10" ID (298mm x 470mm x 254mm)
- Hand hammered 16 gauge recycled copper
- 3.5" (89mm) drain opening
- Dimensions are not exact and may vary  $\pm \frac{1}{2}$ " (13mm)