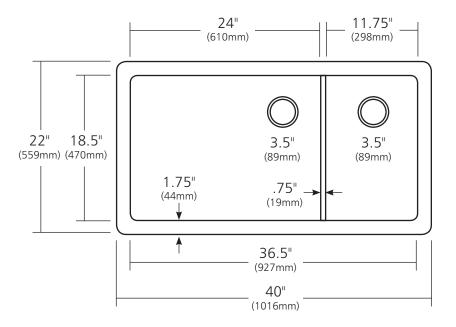

#### **PRODUCT DETAILS**

- 40" x 22" x 10.5" OD (1016mm x 559mm x 267mm)
- Lg Basin: 24" x 18.5" x 10" ID (610mm x 470mm x 254mm)
- Sm Basin: 11.75" x 18.5" x 10" ID (298mm x 470mm x 254mm)
- Hand hammered 16 gauge recycled copper
- 3.5" (89mm) drain opening
- Dimensions are not exact and may vary  $\pm \frac{1}{2}$ " (13mm)