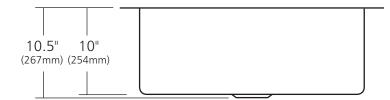

#### **PRODUCT DETAILS**

- 33" x 22" x 10.5" OD (838mm x 559mm x 267mm)
- 28" x 17" x 10" ID (711mm x 432mm x 254mm)
- Hand hammered 16 gauge recycled copper
- 3.5" (89mm) drain opening
- Dimensions are not exact and may vary  $\pm 1/2^{"}$  (13mm)