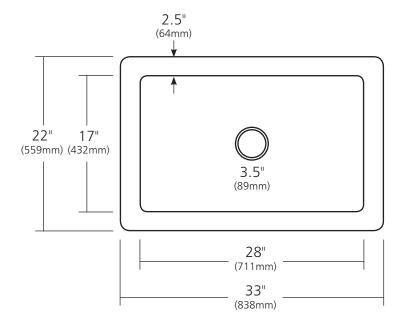

#### **PRODUCT DETAILS**

- 33" x 22" x 10.5" OD (838mm x 559mm x 267mm)
- 28" x 17" x 10" ID (711mm x 432mm x 254mm)
- Hand hammered 16 gauge recycled copper
- 3.5" (89mm) drain opening
- Dimensions are not exact and may vary  $\pm 1/2^{"}$  (13mm)