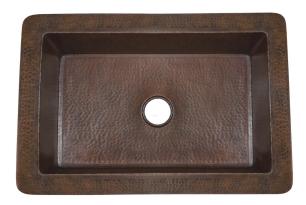

# **SPECIFICATIONS**

**COCINA 33** 

Cocina Series

CPS272- Antique CPS572- Brushed Nickel

#### **PRODUCT DETAILS**

- 33" x 22" x 10.5" OD (838mm x 559mm x 267mm)
- 28" x 17" x 10" ID (711mm x 432mm x 254mm)
- Hand hammered 16 gauge recycled copper
- 3.5" (89mm) drain opening
- Dimensions are not exact and may vary  $\pm 1/2^{"}$  (13mm)