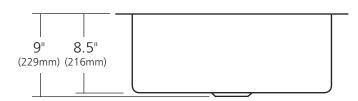

## **PRODUCT DETAILS**

- 21.5" x 16" x 9" OD (546mm x 406mm x 229mm)
- 18" x 12.5" x 8.5" ID (457mm x 318mm x 216mm)
- Hand hammered 16 gauge recycled copper
- 3.5" (89mm) drain opening
- Dimensions are not exact and may vary  $\pm \frac{1}{2}$ " (13mm)