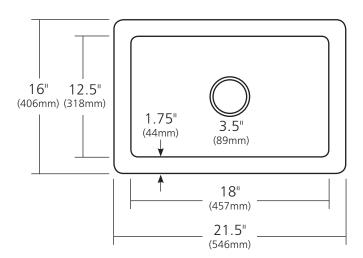

## **PRODUCT DETAILS**

- 21.5" x 16" x 9" OD (546mm x 406mm x 229mm)
- 18" x 12.5" x 8.5" ID (457mm x 318mm x 216mm)
- Hand hammered 16 gauge recycled copper
- 3.5" (89mm) drain opening
- Dimensions are not exact and may vary  $\pm \frac{1}{2}$ " (13mm)