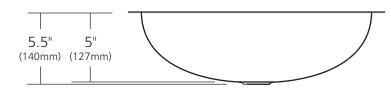

# **PRODUCT DETAILS**

- 19" x 16" x 5.5" OD (483mm x 406mm x 140mm)
- 17" x 14" x 5" ID (432mm x 356mm x 127mm)
- Hand hammered 18 gauge recycled copper
- 1.5" (38mm) drain opening
- Dimensions are not exact and may vary  $\pm \frac{1}{2}$ " (13mm)