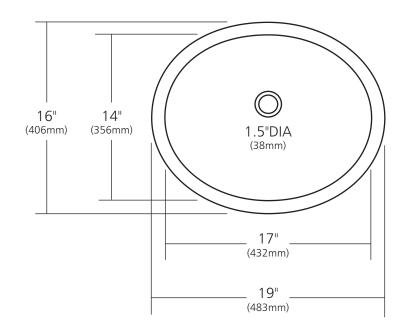

# **PRODUCT DETAILS**

- 19" x 16" x 5.5" OD (483mm x 406mm x 140mm)
- 17" x 14" x 5" ID (432mm x 356mm x 127mm)
- Hand hammered 18 gauge recycled copper
- 1.5" (38mm) drain opening
- Dimensions are not exact and may vary  $\pm \frac{1}{2}$ " (13mm)