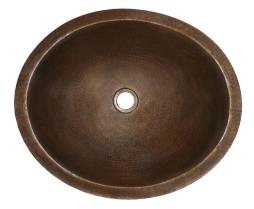

# SPECIFICATIONS CLASSIC

CPS268- Antique CPS568- Brushed Nickel

# **PRODUCT DETAILS**

- 19" x 16" x 5.5" OD (483mm x 406mm x 140mm)
- 17" x 14" x 5" ID (432mm x 356mm x 127mm)
- Hand hammered 18 gauge recycled copper
- 1.5" (38mm) drain opening
- Dimensions are not exact and may vary  $\pm \frac{1}{2}$ " (13mm)