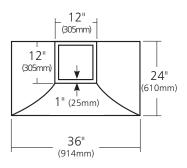

# **CHALET**

SIDE VIEW

CPR735 - Brushed Nickel

CPR732 - Antique

- 36"w x 24"d x 41"h (914mm x 610mm x 1041mm)
- Hand hammered 16 gauge recycled copper
- Professional grade ventilation system
- Highly efficient baffle filtration
- 600 CFM motor with variable speed control
- Dimmer controlled Halogen lighting

**REAR VIEW** 

TOP VIEW