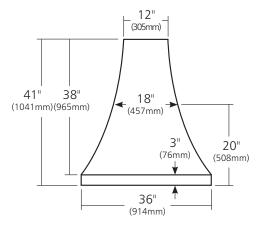

# **CHALET**

SIDE VIEW

CPR735 - Brushed Nickel

CPR732 - Antique

- 36"w x 24"d x 41"h (914mm x 610mm x 1041mm)
- Hand hammered 16 gauge recycled copper
- Professional grade ventilation system
- Highly efficient baffle filtration
- 600 CFM motor with variable speed control
- Dimmer controlled Halogen lighting