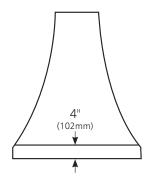

#### **SOUND RATINGS**

Internal 600 CFM

High Speed: 5.5 Sones / 62 dBA Low Speed: 3.8 Sones / 50 dBA Background Sound Level 39 dBA

(Distance 12" (305mm) below Filter Intake)