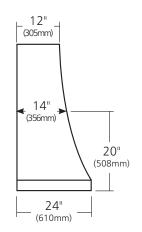

## **SPECIFICATIONS**

# **CHALET**





SIDE VIEW





CPR735 - Brushed Nickel

CPR732 - Antique

- 36"w x 24"d x 41"h (914mm x 610mm x 1041mm)
- Hand hammered 16 gauge recycled copper
- Professional grade ventilation system
- Highly efficient baffle filtration
- 600 CFM motor with variable speed control
- Dimmer controlled Halogen lighting

**REAR VIEW** 



TOP VIEW



### **INSTALLATION**

• Wall Mount

#### STANDARDS COMPLIANCE

UL Listed

#### **SOUND RATINGS**

Internal 600 CFM

High Speed: 5.5 Sones / 62 dBA Low Speed: 3.8 Sones / 50 dBA Background Sound Level 39 dBA

(Distance 12" (305mm) below Filter Intake)

#### **IMPORTANT**

Due to the handcrafted nature of this product, it will vary in finish, texture, hammering, and other details. Dimensions may vary up to 1/2" (13mm). We strongly recommend waiting for the actual product bef