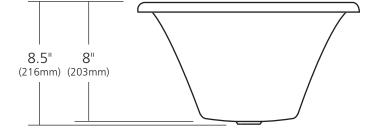

### **PRODUCT DETAILS**

- 17.5" x 8.5" OD (445mm x 216mm)
- 17" x 8" ID (432mm x 203mm)
- Hand hammered 16 gauge recycled copper
- 1.5" (38mm) drain opening
- Dimensions are not exact and may vary  $\pm \frac{1}{2}$ " (13mm)