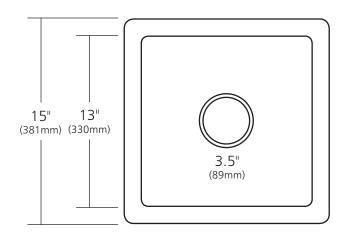

## **PRODUCT DETAILS**

- 15" x 15" x 7.5" OD (381mm x 381mm x 191mm)
- 13" x 13" x 7" ID (330mm x 330mm x 178mm)
- Hand hammered 16 gauge recycled copper
- 3.5" (89mm) drain opening
- Dimensions are not exact and may vary  $\pm \frac{1}{2}$ " (13mm)