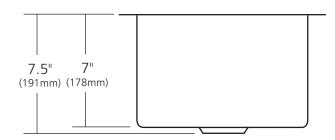

## **PRODUCT DETAILS**

- 15" x 15" x 7.5" OD (381mm x 381mm x 191mm)
- 13" x 13" x 7" ID (330mm x 330mm x 178mm)
- Hand hammered 16 gauge recycled copper
- 3.5" (89mm) drain opening
- Dimensions are not exact and may vary  $\pm \frac{1}{2}$ " (13mm)