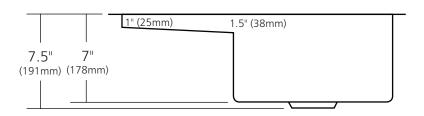

### **PRODUCT DETAILS**

- 24" x 15" x 7.5" OD (610mm x 381mm x 191mm)
- Basin: 13" x 13" x 7" ID (330mm x 330mm x 178mm)
- Hand hammered 16 gauge recycled copper
- 3.5" (89mm) drain opening
- Dimensions are not exact and may vary  $\pm \frac{1}{2}$ " (13mm)