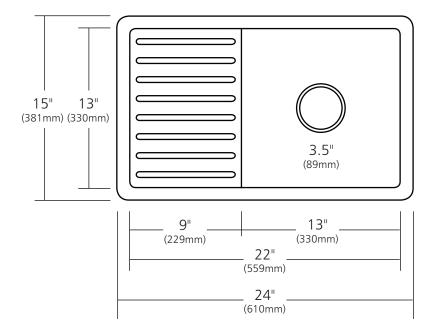

### **PRODUCT DETAILS**

- 24" x 15" x 7.5" OD (610mm x 381mm x 191mm)
- Basin: 13" x 13" x 7" ID (330mm x 330mm x 178mm)
- Hand hammered 16 gauge recycled copper
- 3.5" (89mm) drain opening
- Dimensions are not exact and may vary  $\pm \frac{1}{2}$ " (13mm)