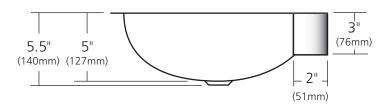

### **PRODUCT DETAILS**

- 19" x 16" x 5.5" OD (483mm x 406mm x 140mm)
- 17" x 14" x 5" ID (432mm x 356mm x 127mm)
- Hand hammered 16 gauge recycled copper
- 1.5" (38mm) drain opening
- Dimensions are not exact and may vary  $\pm \frac{1}{2}$ " (13mm)