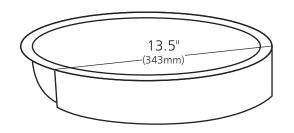

### **PRODUCT DETAILS**

- 19" x 16" x 5.5" OD (483mm x 406mm x 140mm)
- 17" x 14" x 5" ID (432mm x 356mm x 127mm)
- Hand hammered 16 gauge recycled copper
- 1.5" (38mm) drain opening
- Dimensions are not exact and may vary  $\pm \frac{1}{2}$ " (13mm)