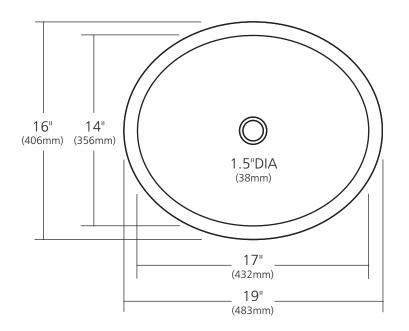

### **PRODUCT DETAILS**

- 19" x 16" x 5.5" OD (483mm x 406mm x 140mm)
- 17" x 14" x 5" ID (432mm x 356mm x 127mm)
- Hand hammered 16 gauge recycled copper
- 1.5" (38mm) drain opening
- Dimensions are not exact and may vary  $\pm \frac{1}{2}$ " (13mm)