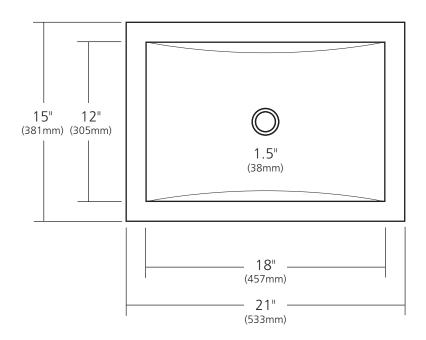

#### **PRODUCT DETAILS**

- 21" x 15" x 4.5" OD (533mm x 381mm x 114mm)
- 18" x 12" x 4" ID (457mm x 305mm x 102mm)
- Hand hammered 16 gauge recycled copper
- 1.5" (38mm) drain opening
- Dimensions are not exact and may vary  $\pm \frac{1}{2}$ " (13mm)