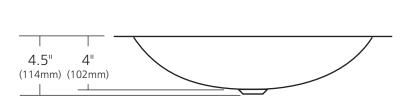

#### **PRODUCT DETAILS**

- 21" x 15" x 4.5" OD (533mm x 381mm x 114mm)
- 18" x 12" x 4" ID (457mm x 305mm x 102mm)
- Hand hammered 16 gauge recycled copper
- 1.5" (38mm) drain opening
- Dimensions are not exact and may vary  $\pm \frac{1}{2}$ " (13mm)