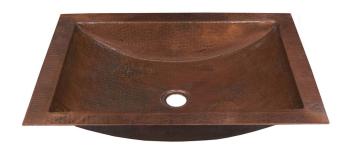

# **AVILA**

CPS245- Antique CPS545- Brushed Nickel

#### **PRODUCT DETAILS**

- 21" x 15" x 4.5" OD (533mm x 381mm x 114mm)
- 18" x 12" x 4" ID (457mm x 305mm x 102mm)
- Hand hammered 16 gauge recycled copper
- 1.5" (38mm) drain opening
- Dimensions are not exact and may vary  $\pm \frac{1}{2}$ " (13mm)