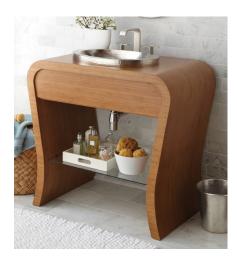

# **AMELIE VANITY**

Renewal Series

VNS371- Caramel Bamboo

# **PRODUCT DETAILS**

- 37"w x 22"d x 34"h (940mm x 559mm x 864mm)
- Handcrafted from FSC\* certified Bamboo with solid wood substrate
- Integral top
- Full-extension, soft-close drawer with plumbing cut-outs
- Tempered glass shelf
- Low VOC water-resistant finish