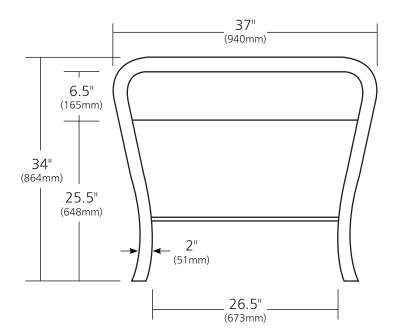

# **PRODUCT DETAILS**

- 37"w x 22"d x 34"h (940mm x 559mm x 864mm)
- Handcrafted from FSC\* certified Bamboo with solid wood substrate
- Integral top
- Full-extension, soft-close drawer with plumbing cut-outs
- Tempered glass shelf
- Low VOC water-resistant finish

## **IMPORTANT**

Due to the handcrafted nature of this product, it will vary in finish, texture, and other details. Dimensions may vary up to 1/2" (13mm).

\* Forest Stewardship Council