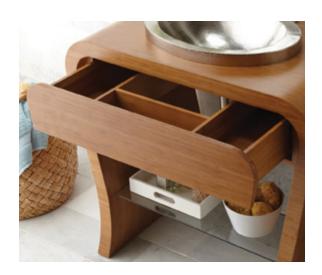

# **PRODUCT DETAILS**

- 37"w x 22"d x 34"h (940mm x 559mm x 864mm)
- Handcrafted from FSC\* certified Bamboo with solid wood substrate
- Integral top
- Full-extension, soft-close drawer with plumbing cut-outs
- Tempered glass shelf
- Low VOC water-resistant finish

### **COORDINATING PRODUCTS**

- Decorative bottle trap
- Combine with any Native Trails surface mounted sink less than 7" (178mm) deep