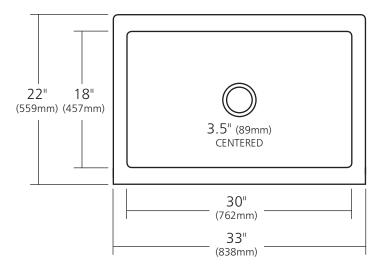

# SPECIFICATIONS PARAGON

TOP VIEW

FRONT VIEW

SIDE VIEW

CPK291 Antique CPK591 Brushed Nickel

### **PRODUCT DETAILS**

- 33" x 22" x 10.5" OD (838mm x 559mm x 267mm) 6.5" Apron (165mm) allows for installation in standard cabinet
- 30" x 18" x 10" ID (762mm x 457mm x 254mm)
- Hand hammered 16 gauge recycled copper
- Apron extends 2" (51mm) on sides
- 3.5" (89mm) drain opening
- Dimensions are not exact and may vary  $\pm .5$ " (13mm)