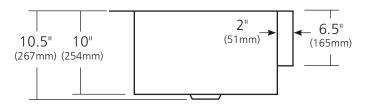

### **PRODUCT DETAILS**

- 33" x 22" x 10.5" OD (838mm x 559mm x 267mm) 6.5" Apron (165mm) allows for installation in standard cabinet
- 30" x 18" x 10" ID (762mm x 457mm x 254mm)
- Hand hammered 16 gauge recycled copper
- Apron extends 2" (51mm) on sides
- 3.5" (89mm) drain opening
- Dimensions are not exact and may vary  $\pm .5$ " (13mm)