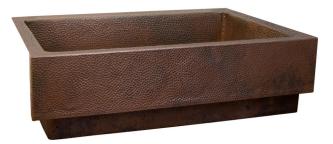

### **PRODUCT DETAILS**

- 33" x 22" x 10.5" OD (838mm x 559mm x 267mm) 6.5" Apron (165mm) allows for installation in standard cabinet
- 30" x 18" x 10" ID (762mm x 457mm x 254mm)
- Hand hammered 16 gauge recycled copper
- Apron extends 2" (51mm) on sides
- 3.5" (89mm) drain opening
- Dimensions are not exact and may vary  $\pm .5$ " (13mm)