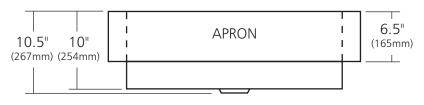

### **PRODUCT DETAILS**

- 33" x 22" x 10.5" OD (838mm x 559mm x 267mm) 6.5" Apron (165mm) allows for installation in standard cabinet
- 30" x 18" x 10" ID (762mm x 457mm x 254mm)
- Hand hammered 16 gauge recycled copper
- Apron extends 2" (51mm) on sides
- 3.5" (89mm) drain opening
- Dimensions are not exact and may vary  $\pm .5$ " (13mm)