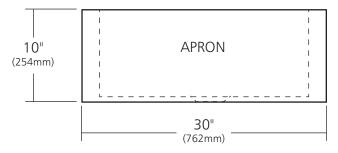

#### **PRODUCT DETAILS**

- 30" x 18.5" x 10" OD (762mm x 470mm x 254mm)
- $27" \times 15.5" \times 9.5" \text{ ID } (686 \text{mm} \times 394 \text{mm} \times 241 \text{mm})$
- Hand hammered 16 gauge recycled copper
- Apron extends 3" (76mm) on sides
- 3.5" (89mm) drain opening
- Dimensions are not exact and may vary  $\pm .5$ " (13mm)