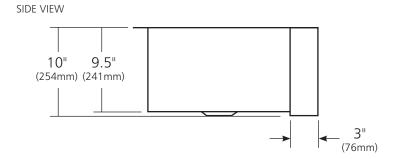

#### **PRODUCT DETAILS**

- 30" x 18.5" x 10" OD (762mm x 470mm x 254mm)
- $27" \times 15.5" \times 9.5" \text{ ID } (686 \text{mm} \times 394 \text{mm} \times 241 \text{mm})$
- Hand hammered 16 gauge recycled copper
- Apron extends 3" (76mm) on sides
- 3.5" (89mm) drain opening
- Dimensions are not exact and may vary  $\pm .5$ " (13mm)