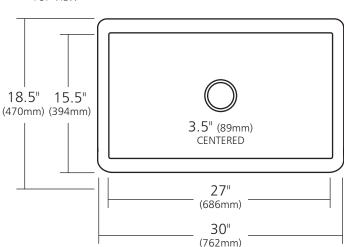

#### **PRODUCT DETAILS**

- 30" x 18.5" x 10" OD (762mm x 470mm x 254mm)
- $27" \times 15.5" \times 9.5" \text{ ID } (686 \text{mm} \times 394 \text{mm} \times 241 \text{mm})$
- Hand hammered 16 gauge recycled copper
- Apron extends 3" (76mm) on sides
- 3.5" (89mm) drain opening
- Dimensions are not exact and may vary  $\pm .5$ " (13mm)