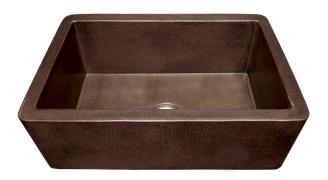

# **FARMHOUSE 30**

Farmhouse Series

**TOP VIEW** 

CPK294 Antique CPK594 Brushed Nickel