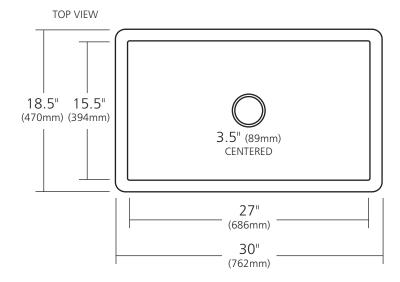

### **PRODUCT DETAILS**

- 30" x 18.5" x 10" OD (762mm x 470mm x 254mm)
- 27" x 15.5" x 9.5" ID (686mm x 394mm x 241mm)
- Hand hammered 16 gauge recycled copper
- 3.5" (89mm) drain opening
- Dimensions are not exact and may vary  $\pm .5$ " (13mm)