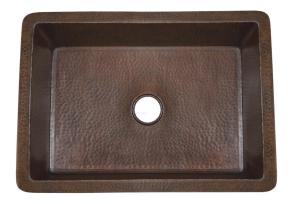

# **COCINA 30**

Cocina Series

CPK293 Antique CPK593 Brushed Nickel

### **PRODUCT DETAILS**

- 30" x 18.5" x 10" OD (762mm x 470mm x 254mm)
- 27" x 15.5" x 9.5" ID (686mm x 394mm x 241mm)
- Hand hammered 16 gauge recycled copper
- 3.5" (89mm) drain opening
- Dimensions are not exact and may vary  $\pm .5$ " (13mm)