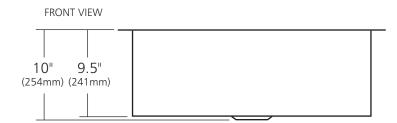

### **PRODUCT DETAILS**

- 30" x 18.5" x 10" OD (762mm x 470mm x 254mm)
- 27" x 15.5" x 9.5" ID (686mm x 394mm x 241mm)
- Hand hammered 16 gauge recycled copper
- 3.5" (89mm) drain opening
- Dimensions are not exact and may vary  $\pm .5$ " (13mm)