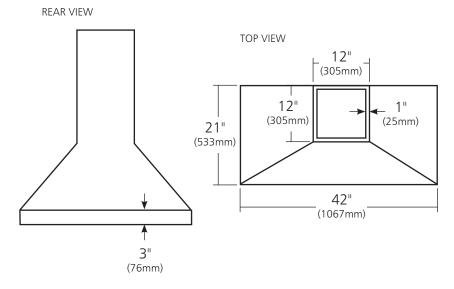

#### **PRODUCT DETAILS**

- 42"w x 21"d x 41"h (1067mm x 533mm x 1041mm)
- Hand hammered 16 gauge recycled copper
- Professional grade ventilation system
- Highly efficient baffle filtration
- 600 CFM motor with variable speed control
- Dimmer controlled Halogen lighting