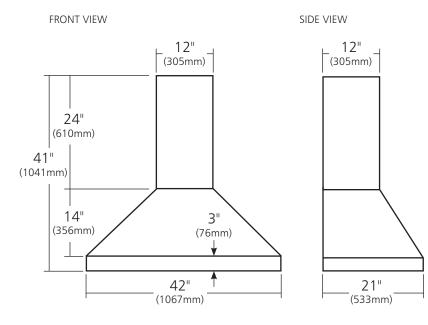

#### **PRODUCT DETAILS**

- 42"w x 21"d x 41"h (1067mm x 533mm x 1041mm)
- Hand hammered 16 gauge recycled copper
- Professional grade ventilation system
- Highly efficient baffle filtration
- 600 CFM motor with variable speed control
- Dimmer controlled Halogen lighting