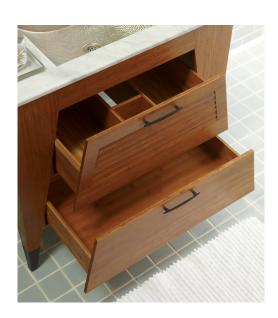

### **PRODUCT DETAILS**

- 36.5"w x 21.75"d x 33"h (927mm x 552mm x 838mm)
- Handcrafted from solid FSC\* certified Bamboo
- Two full-extension, soft-close drawers
- Top drawer includes plumbing cut-outs
- Low VOC water resistant finish