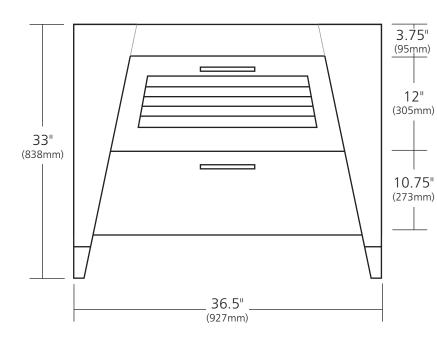

### **PRODUCT DETAILS**

- 36.5"w x 21.75"d x 33"h (927mm x 552mm x 838mm)
- Handcrafted from solid FSC\* certified Bamboo
- Two full-extension, soft-close drawers
- Top drawer includes plumbing cut-outs
- Low VOC water resistant finish