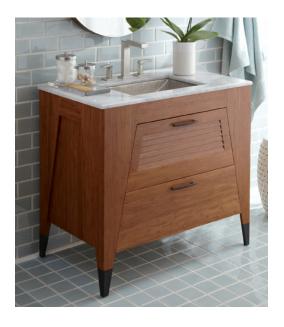

# **36" TRINIDAD VANITY**

Renewal Series

VNS362- Woven Strand Bamboo

### **PRODUCT DETAILS**

- 36.5"w x 21.75"d x 33"h (927mm x 552mm x 838mm)
- Handcrafted from solid FSC\* certified Bamboo
- Two full-extension, soft-close drawers
- Top drawer includes plumbing cut-outs
- Low VOC water resistant finish

## **COORDINATING PRODUCTS**

- Any Native Trails copper or stone vanity top
- Solace Mirror (with shelf) in Woven Strand