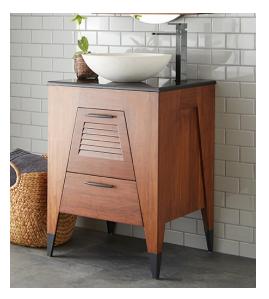

### **PRODUCT DETAILS**

- 24.5"w x 21.75"d x 33"h (622mm x 552mm x 838mm)
- Handcrafted from solid FSC\* certified Bamboo
- Two full-extension, soft-close drawers
- Top drawer includes plumbing cut-out
- Low VOC water-resistant finish

#### **COORDINATING PRODUCTS**

- Any Native Trails copper or stone vanity top
- Solace Mirror (with Shelf) in Woven Strand