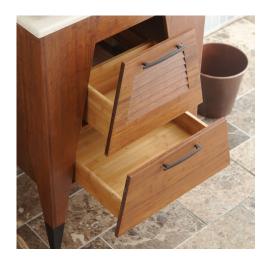

### **PRODUCT DETAILS**

- 24.5"w x 21.75"d x 33"h (622mm x 552mm x 838mm)
- Handcrafted from solid FSC\* certified Bamboo
- Two full-extension, soft-close drawers
- Top drawer includes plumbing cut-out
- Low VOC water-resistant finish