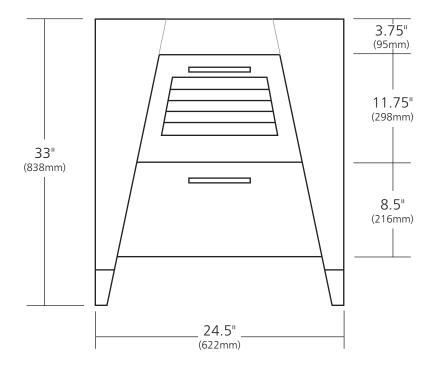

### **PRODUCT DETAILS**

- 24.5"w x 21.75"d x 33"h (622mm x 552mm x 838mm)
- Handcrafted from solid FSC\* certified Bamboo
- Two full-extension, soft-close drawers
- Top drawer includes plumbing cut-out
- Low VOC water-resistant finish