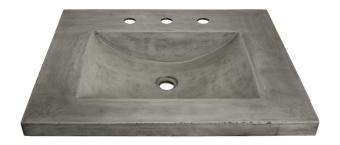

# 24" PALOMAR VANITY TOP WITH INTEGRAL SINK

NativeStone™ Collection

NSVNT24-A Ash NSVNT24-S Slate NSVNT24-P Pearl