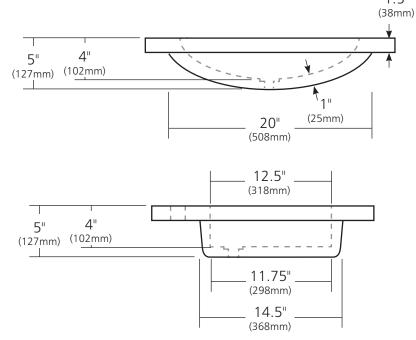

#### **PRODUCT DETAILS**

- 24.5" x 21.75" x 5" OD (622mm x 552mm x 127mm)
- Basin 18" x 12.5" x 4" (457mm x 318mm x 102mm)
- 1.5" (38mm) drain opening
- Pre-drilled for 8" (203mm) faucet spread
- Handcrafted from sustainable NativeStone®
- Sealed with impermeable nano sealer