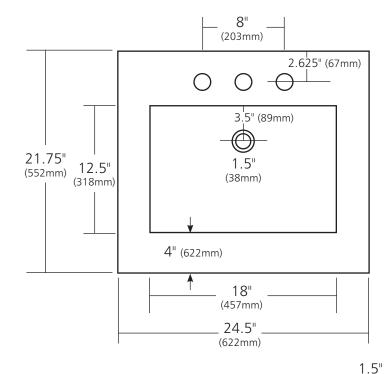

#### **PRODUCT DETAILS**

- 24.5" x 21.75" x 5" OD (622mm x 552mm x 127mm)
- Basin 18" x 12.5" x 4" (457mm x 318mm x 102mm)
- 1.5" (38mm) drain opening
- Pre-drilled for 8" (203mm) faucet spread
- Handcrafted from sustainable NativeStone®
- Sealed with impermeable nano sealer