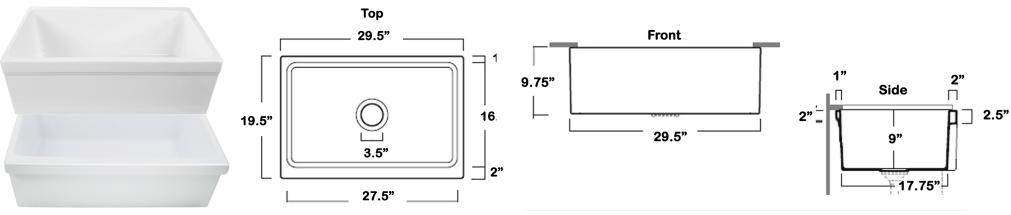

## model: WHFCDL30

| OVERALL DIMENSIONS  | INTERIOR BOWL | BOWL DEPTH | BOTTOM GRID(S) | DRAIN OPENING |
|---------------------|---------------|------------|----------------|---------------|
| 29.5" 19.5" x 9.75" | 27.5" x 16"   | 9"         | Not Available  | 3.5"          |