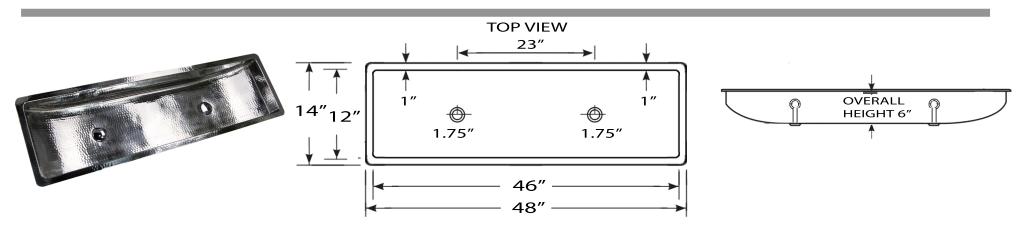

## MODEL: TRS48-OF

| Overall Dimensions | Interior Bowl | Interior Bowl Depth | Drain Holes | Overflow |
|--------------------|---------------|---------------------|-------------|----------|
| 48" x 14" x 6"     | 46" x 12"     | 5.875″              | 1.75″       | Yes      |