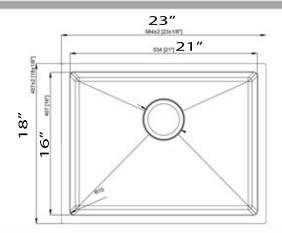

## **Pro Series Collection**

Premium Stainless Steel Small Radius Pro Undermount Kitchen Sink

MODEL:

SR2318-12-16

| Overall Dimensions | Interior Bowl | Bowl Depth | Available Grid | Drain Opening |
|--------------------|---------------|------------|----------------|---------------|
| 23″ X 18″          | 21" x 16"     | 12″        | BG-SSPRO2318   | 3.5″          |