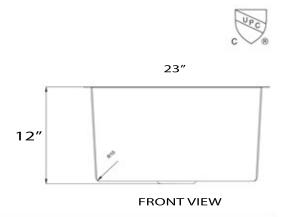

## **Pro Series Collection**

Premium Stainless Steel Small Radius Pro Undermount Kitchen Sink

MODEL:

SR2318-12-16

| Overall Dimensions | Interior Bowl | Bowl Depth | Available Grid | Drain Opening |
|--------------------|---------------|------------|----------------|---------------|
| 23″ X 18″          | 21" x 16"     | 12″        | BG-SSPRO2318   | 3.5″          |