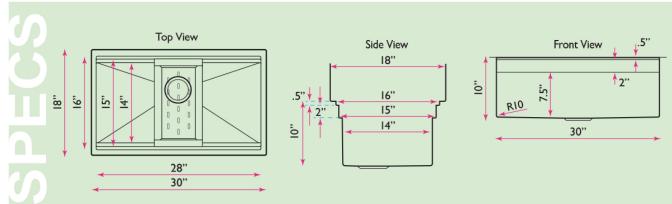

## **Pro Series Collection**

30 Inch Large Prep Station Single Bowl Undermount Stainless Steel Kitchen Sink (Small Radius)

model:

SR-PS-3018-16

www.NantucketSinksUSA.com info@nantucketsinksusa.com

| OVERALL DIMENSIONS | INTERIOR BOWL | INTERIOR LEDGE<br>DIMENSIONS | BOWL DEPTH | BOTTOM GRID |
|--------------------|---------------|------------------------------|------------|-------------|
| 30" x 18" x 10"    | 28" x 14"     | 28" x 16"; 28" x 15"         | 10"        | Included    |