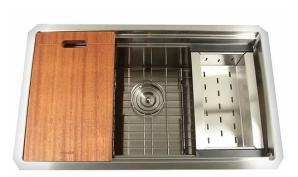

## **Pro Series Collection**

30 Inch Large Prep Station Single Bowl Undermount Stainless Steel Kitchen Sink (Small Radius)

model:

SR-PS-3018-16

www.NantucketSinksUSA.com info@nantucketsinksusa.com

| OVERALL DIMENSIONS | INTERIOR BOWL | INTERIOR LEDGE<br>DIMENSIONS | BOWL DEPTH | BOTTOM GRID |
|--------------------|---------------|------------------------------|------------|-------------|
| 30" x 18" x 10"    | 28" x 14"     | 28" x 16"; 28" x 15"         | 10"        | Included    |

## **FEATURES:**

- Premium 304, 16 gauge stainless steel kitchen sink
- Colander drain, colander, cutting board and grid included
- Colander (fits 15" ledge)
- Cutting board (fits 16" ledge)
- Brushed satin finish
- Limited lifetime manufacturer's warranty
- Insulated to reduce condensation
- Rubber padding is applied for noise reduction
- Undermount installation
- Hand Made Sink with Welded Corners