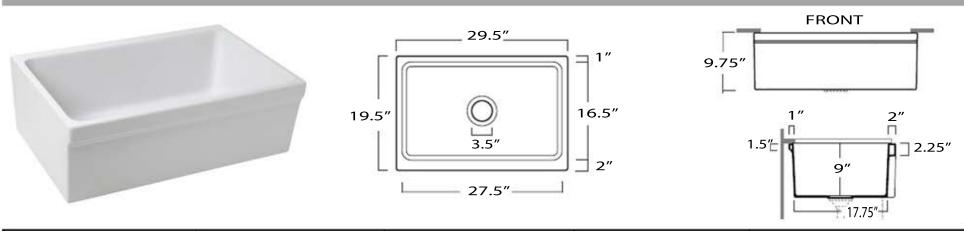

## Yarmouth-30BG

| Overall Dimensions | Interior Bowl Opening | Apron Height | Bowl Depth | Drain Dimensions |
|--------------------|-----------------------|--------------|------------|------------------|
| 29.5″x 19.5″       | 27.5″x 17.75″         | 9.75″        | 9″         | 3.5" Opening     |

## **Features**

- (Nominal Dimensions\*) Actual Dimensions may vary by 1/4"
- Template Not included
- Custom Cabinet Required
- Very Heavy 2 Person lift Recommended
- Premium Fireclay Sink with Decorative Apron
- 9" Depth Bowl
- Made in Italy
- Bottom Gride and Drain included
- Bowl tapers approx. 2" to bottom