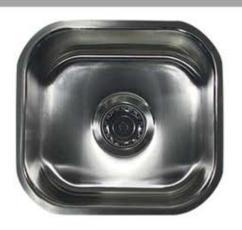

## **Sconset Collection**

Premium Stainless Steel Bar/Prep Undermount Kitchen Sink

MODEL: NS21

| Overall Dimensions | Large Bowl   | Small Bowl | Bottom Grid/s | Reverse Model |
|--------------------|--------------|------------|---------------|---------------|
| 13.75" X 12.5"     | 13" X 11.75" | NA         | NA            | NA            |

## **FEATURES**

- Premium 304, 16 gauge Stainless Steel Kitchen Sink
- 7" Bowl Depth
- Brushed Satin Finish
- Limited Lifetime Manufacturers Warranty
- Insulated to Reduce Condensation
- Rubber Padding is Applied for Noise Reduction