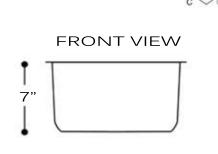

## **FEATURES**

- Premium 304, 16 gauge Stainless Steel Kitchen Sink
- 7" Bowl Depth
- Brushed Satin Finish
- Limited Lifetime Manufacturers Warranty
- Insulated to Reduce Condensation
- Rubber Padding is Applied for Noise Reduction