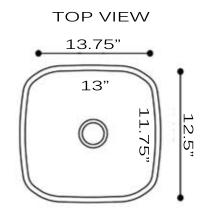

## **Sconset Collection**

Premium Stainless Steel Bar/Prep Undermount Kitchen Sink

MODEL: NS21

| Overall Dimensions | Large Bowl   | Small Bowl | Bottom Grid/s | Reverse Model |
|--------------------|--------------|------------|---------------|---------------|
| 13.75" X 12.5"     | 13" X 11.75" | NA         | NA            | NA            |