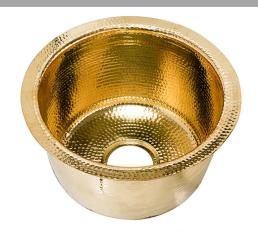

## **Brightwork Home Collection**

18 Gauge Hand Hammered Brass Bar/Prep Undermount/Topmount Sink

MODEL: RS15-UB

| Overall Dimensions | Interior Bowl | Drain Opening | Overflow | Drain position |
|--------------------|---------------|---------------|----------|----------------|
| 15" Diameter       | 13″ Diameter  | 3.5″          | No       | Center         |

## **FEATURES**

- 18 Gauge Brass
- 3.5" Drain Diameter Opening (3.5 KDPB drain not included)
- Can be overmounted or undermounted
- Special Care Required
- Hand Hammered variations will exist

P

PROJECT/ NAME: