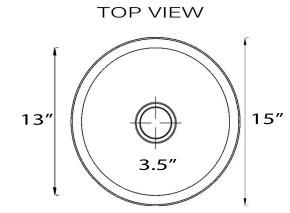

## **Brightwork Home Collection**

18 Gauge Hand Hammered Brass Bar/Prep Undermount/Topmount Sink

MODEL: RS15-UB

| Overall Dimensions | Interior Bowl | Drain Opening | Overflow | Drain position |
|--------------------|---------------|---------------|----------|----------------|
| 15" Diameter       | 13″ Diameter  | 3.5″          | No       | Center         |