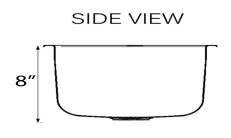

## **Brightwork Home Collection**

18 Gauge Hand Hammered Brass Bar/Prep Undermount/Topmount Sink

MODEL: RS15-UB

| Overall Dimensions | Interior Bowl | Drain Opening | Overflow | Drain position |
|--------------------|---------------|---------------|----------|----------------|
| 15" Diameter       | 13″ Diameter  | 3.5″          | No       | Center         |